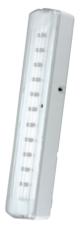

**HL 313L** 

RECHARGEABLE

LED LANTERN

#### RECHARGEABLE LED LANTERN

- 220-240V / 50-60Hz
- 60x1500 MCD 110° Bright Led Light
- 300Lm
- 4x4V 0.9Ah Rechargeable Sealed-Acid Battery
- Duration Time: Step 1: 10 Hours Step 2: 4 Hours
- Average Life: 30.000 Hrs