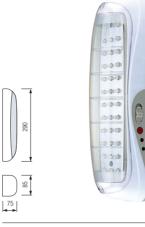

#### RECHARGEABLE LED LANTERN

- 220-240V / 50-60Hz
- 60x1500 MCD 110° Bright Led Light
- 300Lm
- 4x4V 0.9Ah Rechargeable Sealed-Acid Battery
- Duration Time: Step 1: 10 Hours Step 2: 4 Hours
- Average Life: 30.000 Hrs