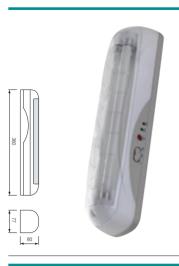

# HL 303

RECHARGEABLE WALL-MOUNTED LANTERN

- 220-240V / 50-60Hz
- 2 x 8W, 206Lm
- 6V 2.8Ah Rechargeable Sealed-Acid Battery
- Duration Time: 1 Tube 5 Hours 2 Tubes 2.5 Hours
- Ceiling & Wall-Mounted
- Emergency &
- Automatic Light-Up Average Life: 8.000 Hrs