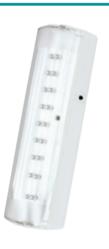

#### RECHARGEABLE LED LANTERN

- 220-240V / 50-60Hz
- 35x1500 MCD 110° Bright Led Light
- 175Lm
- 6V 2.8Ah Rechargeable Sealed-Acid Battery
- Duration Time: 15 Hours
- Ceiling & Wall-Mounted
- Emergency & Automatic Light-Up
- Average Life: 30.000 Hrs